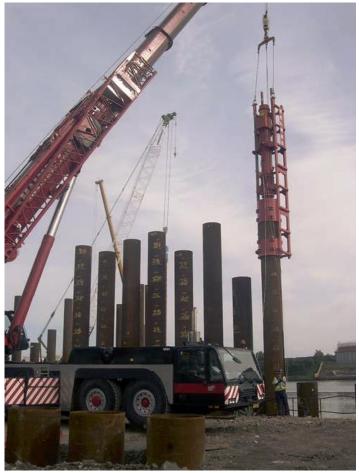

## **DELMAG** Rope Suspended Leads

DELMAG "EU-type" offshore leads guide the hammer in "riding-hammer" applications, such as driving of single piles (pipe piles, king piles, etc.). For inclined pile driving (max. 1:4) a hydraulic tripping device is recommended.

Rope suspended lead EU 62-42 with diesel pile hammer D62-22 in England

Rope suspended lead MAS 3000 with diesel pile hammer D25-32 in Russia