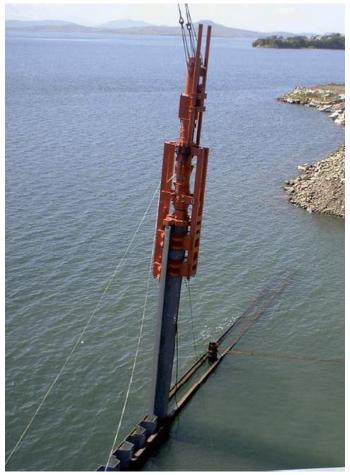

## **DELMAG** Rope Suspended Leads

DELMAG "EU-type" offshore leads guide the hammer in "riding-hammer" applications, such as driving of single piles (pipe piles, king piles, etc.). For inclined pile driving (max. 1:4) a hydraulic tripping device is recommended.